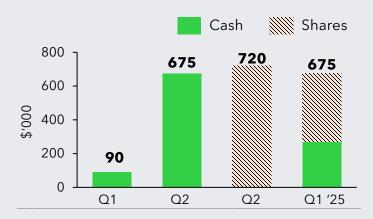

### CONDITIONAL SALE OF NON-CORE ASSETS

- Sale of Chester, Turgeon Assets for **C\$2.1** in cash and shares
  - Increased focus, strategic rationale, and removes **C\$2.0** option payment

MARKET CAP.

SHARE PRICE

CASH

CONTACT US

~C\$7M

\$.100M

\$0.07

THE CANADIAN VENTURE BUILDING 82 RICHMOND STREET EAST TORONTO, ON M5C 1P1