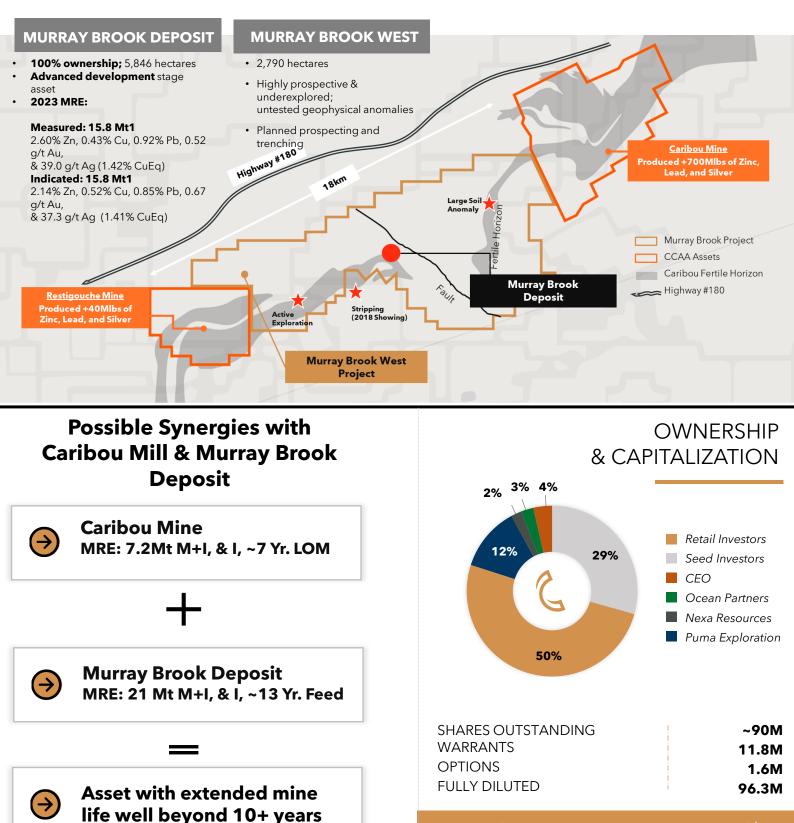

#### **PROLIFIC PROJECT LOCATION**

- Bathurst camp is a top 3 VMS mining districts in the world, greater than 475M tonnes Cu-Zn-Pb
- **Bathurst #12** mine produced 136.6Mt over 50 years.
- Extensive infrastructure; modern roads, highway networks, railways, and a **deep-water port**

### **TOP TIER MINING JURISDICTION**

- **Two contiguous** properties located in Bathurst Camp, New Brunswick, Canada
- **Murray Brook Deposit**: an advanced stage exploration asset with a new Mineral Resource
- Large deposit is 10 km from operational milling complex
- Murray Brook West: highly prospective grassroot
  exploration asset bordering Murray Brook deposit

#### SIGNIFICANT RESOURCE GROWTH

 Murray Brook Deposit 2023 MRE +21Mt @ 1.42% CuEq; +\$115/tonne; 98% M&I Resources<sup>1</sup>, Offtake Agreement signed

#### EXPLORATION UPSIDE & NEAR-TERM CATALYSTS

- Murray Brook remains open laterally and at depth
- Planned **exploration** & **prospecting** over 8,600hectare land package
- Active buyers for milling complex, possible synergies

<sup>1</sup>See NI43-101 Technical Report related to this 2023 Mineral Resource Estimate prepared by P&E Consultants