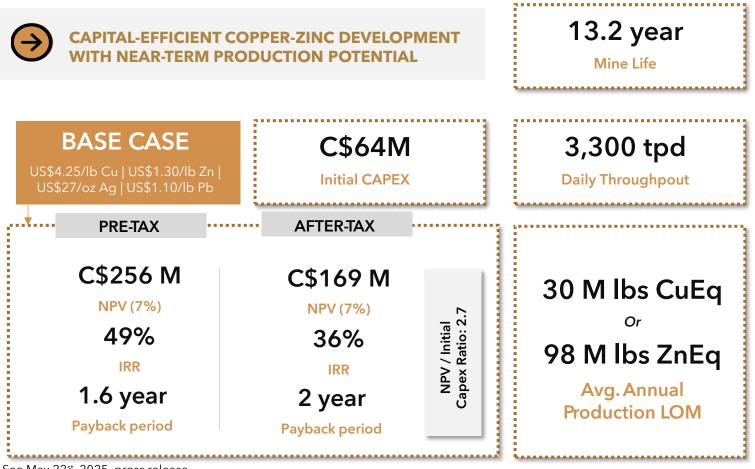

## **2025 COMBINED STRATEGY PEA HIGHLIGHTS<sup>1</sup>**

<sup>1</sup> See May 22<sup>st</sup>, 2025, press release.

www.canadiancopper.com

**CANADIAN COPPER (CSE: CCI)** 

#### PRODUCTION

| Mine Life                               | 13.2 years                            |
|-----------------------------------------|---------------------------------------|
| Average Annual Production               | <b>30 M lbs CuEq</b><br>98 M lbs ZnEq |
| Avg. Annual Copper Production           | 8 M lbs Cu                            |
| Avg. Annual Zinc Production             | 48 M lbs Zn                           |
| Avg. Annual Silver Production           | 739 K oz Ag                           |
| Avg. Annual Lead Production             | 10 M lbs Pb                           |
| CuEq Process Avg. Process Feed<br>Grade | 1.89 %                                |
| ZnEq Process Avg. Process Feed<br>Grade | 6.16 %                                |
| Strip Ratio                             | 5.0:1                                 |