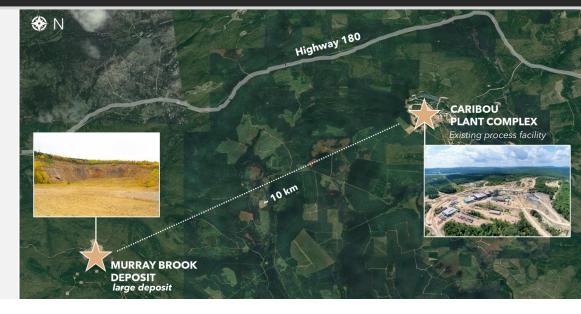

# REDUCED SCOPE OF CONSTRUCTION

Existing infrastructure; Permitted 3,000 tpd Caribou Complex with grid power, tailings, and road already in place.

| 102M  |
|-------|
| 21.1M |
| 4.0M  |
| 104M  |
|       |